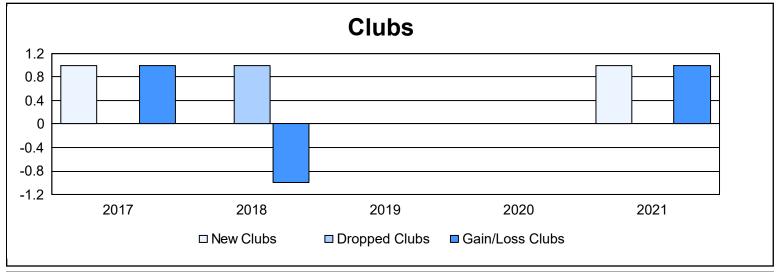

District 114 W As of June 2021 Cumulative

| Year      | New<br>Clubs | Dropped<br>Clubs | Gain/<br>Loss<br>Clubs | New<br>Members | Charter<br>Members | Reinstate<br>Members | Transfer<br>Members | Total<br>Member<br>Added | Total<br>Members<br>Dropped | Gain/<br>Loss<br>Members |
|-----------|--------------|------------------|------------------------|----------------|--------------------|----------------------|---------------------|--------------------------|-----------------------------|--------------------------|
| 2016-2017 | 1            | 0                | 1                      | 124            | 30                 | 1                    | 6                   | 161                      | 148                         | 13                       |
| 2017-2018 | 0            | 1                | -1                     | 104            | 0                  | 2                    | 12                  | 118                      | 171                         | -53                      |
| 2018-2019 | 0            | 0                | 0                      | 126            | 0                  | 1                    | 5                   | 132                      | 99                          | 33                       |
| 2019-2020 | 0            | 0                | 0                      | 124            | 3                  | 4                    | 9                   | 140                      | 115                         | 25                       |
| 2020-2021 | 1            | 0                | 1                      | 73             | 23                 | 1                    | 0                   | 97                       | 130                         | -33                      |
| Average   | 0            | 0                | 0                      | 110            | 11                 | 2                    | 6                   | 130                      | 133                         | -3                       |