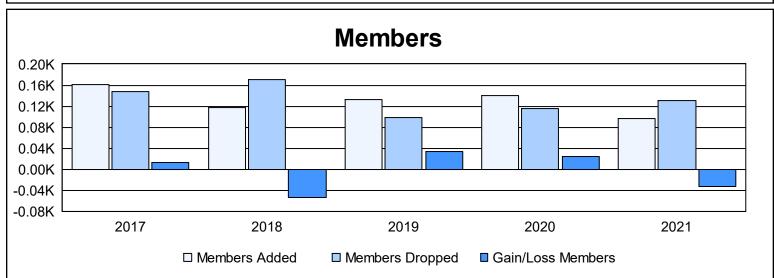

District 114 W As of June 2021 Cumulative

| Year      | New<br>Clubs | Dropped<br>Clubs | Gain/<br>Loss<br>Clubs | New<br>Members | Charter<br>Members | Reinstate<br>Members | Transfer<br>Members | Total<br>Member<br>Added | Total<br>Members<br>Dropped | Gain/<br>Loss<br>Members |
|-----------|--------------|------------------|------------------------|----------------|--------------------|----------------------|---------------------|--------------------------|-----------------------------|--------------------------|
| 2016-2017 | 1            | 0                | 1                      | 124            | 30                 | 1                    | 6                   | 161                      | 148                         | 13                       |
| 2017-2018 | 0            | 1                | -1                     | 104            | 0                  | 2                    | 12                  | 118                      | 171                         | -53                      |
| 2018-2019 | 0            | 0                | 0                      | 126            | 0                  | 1                    | 5                   | 132                      | 99                          | 33                       |
| 2019-2020 | 0            | 0                | 0                      | 124            | 3                  | 4                    | 9                   | 140                      | 115                         | 25                       |
| 2020-2021 | 1            | 0                | 1                      | 73             | 23                 | 1                    | 0                   | 97                       | 130                         | -33                      |
| Average   | 0            | 0                | 0                      | 110            | 11                 | 2                    | 6                   | 130                      | 133                         | -3                       |